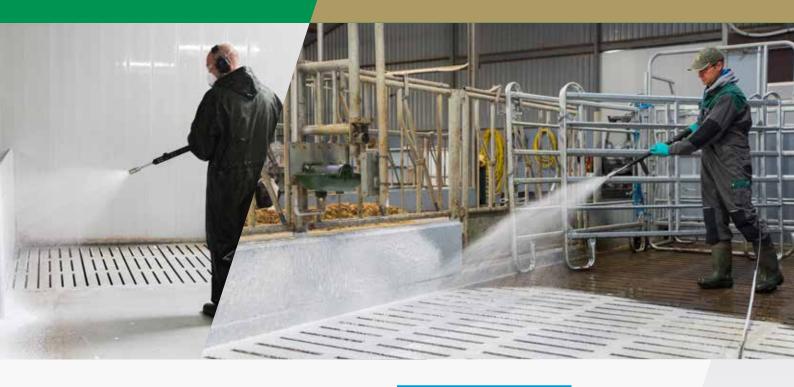

## **Steps**

Thorough preparation. Remove all materials and equipment (manure, drinkers, feeders, etc.) from the housing unit.

> Coat all surfaces in the housing unit (and associated materials) with MS TopFoam Fresh. In cases of heavy fouling, pre-wet the surfaces.

Spray the housing unit (and all associated materials) clean using a high-pressure jet and then rinse with low-pressure water.

Every 6 months remove heavy stains containing iron, manganese and limescale deposits with MS TopFoam LC Acid.

Disinfect the housing unit with products from MS MegaDes range, to kill all remaining microorganisms.

Rinse the housing unit (and all associated materials) with clean water and allow it to dry.

A low-pathogen environment is created. The housing unit is ready for use again.